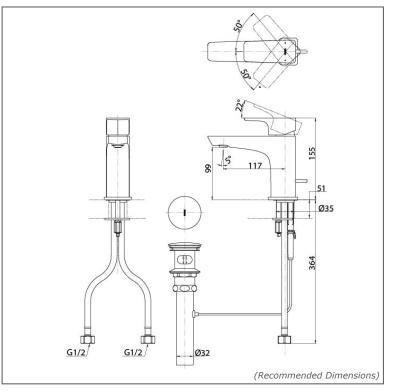

## **SPECIFICATIONS**

- Finish
- : Chrome
- Material Brass :
- Water Pressure
- 0.25MPa~0.75MPa :

#### **PARTS DESCRIPTION**

TLG07301B

: Single Lever Washbasin Faucet (w/ Pop-up Waste)