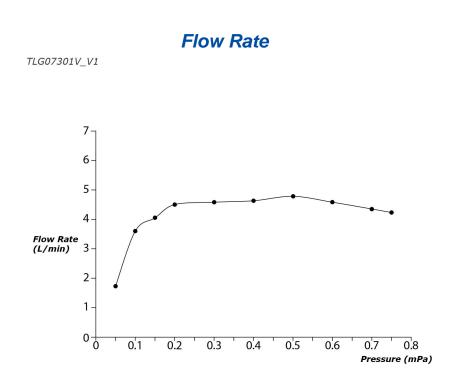

## **SPECIFICATIONS**

- Finish
- : Chrome
- Material Brass :
- Water Pressure
- 0.25MPa~0.75MPa :